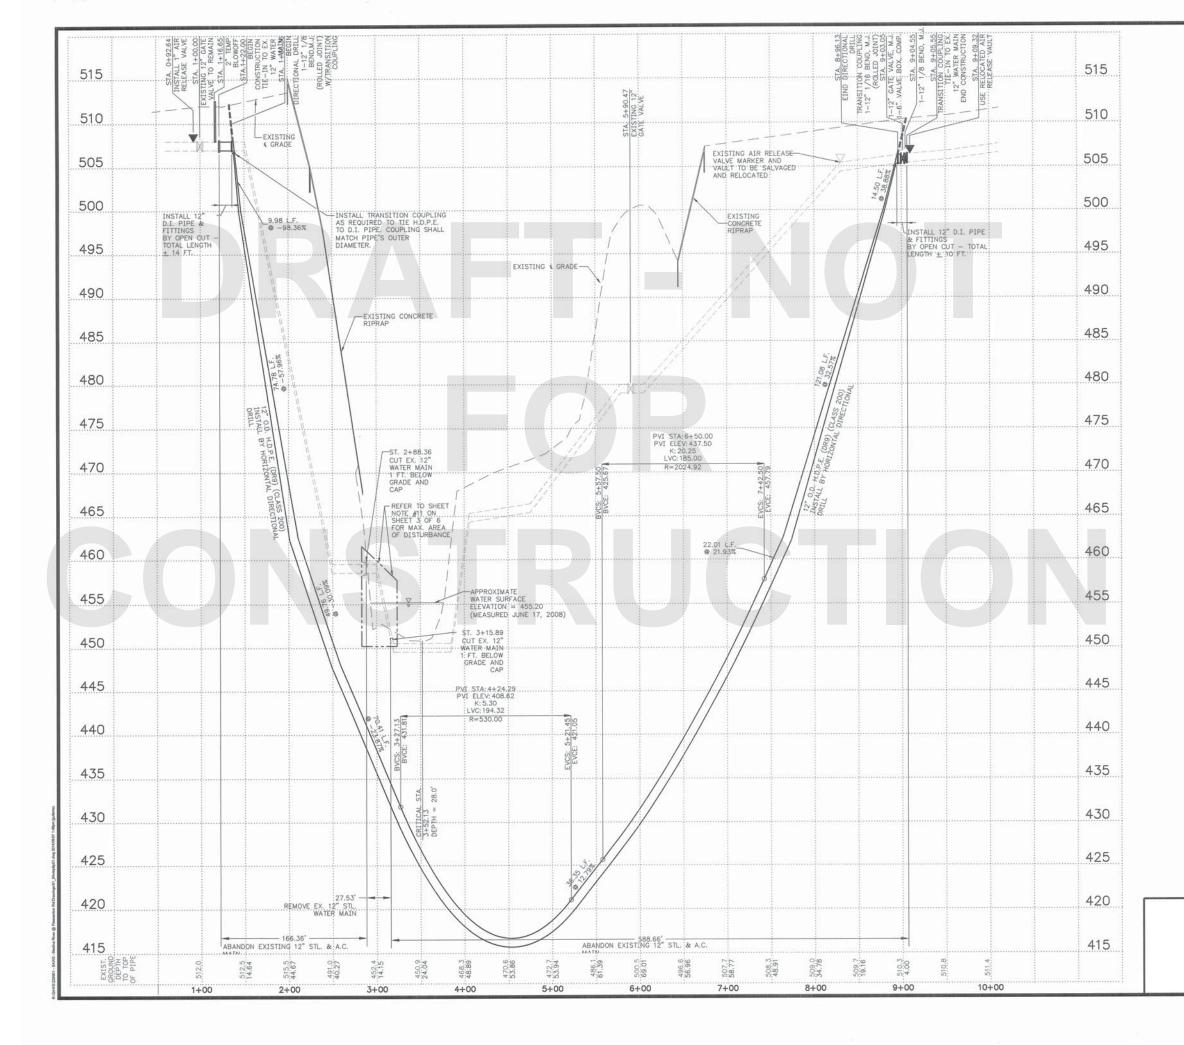

Please refer to the attached proposed project schematic. Prospective bidders please note the horizontal and vertical scales used are not typical.

5. Bid items 97 thru 104 are all specific repairs to existing line. SAWS has contracts already in place that are specifically for leaks and repairs. Are these bid items to be used only on a work order that the contractor is working on? In other words will SAWS dispatch one of the two crews for this project to install nothing more than a repair?

TOTAL BID AMOUNT

\$

NOTES FOR HORIZONTAL DIRECTIONAL DRILLING:

1. ALL 12" H.D.P.E. USED FOR THE HORIZONTAL DIRECTIONAL DRILLING OPERATION SHALL BE FULLY RESTRAINED AND SHALL BE D.R.9; CLASS 200 WITH A 12" OUTER DIAMETER.

2. THE CONTRACTOR SHALL BE RESPONSIBLE FOR THE DISPOSAL OF DRILLING MUD IN ACCORDANCE WITH THE GENERAL CONDITIONS OF THE SPECIFICATIONS.

3. HORIZONTAL DIRECTIONAL DRILLING OPERATIONS, TESTING AND QUALITY CONTROL PROCEDURES SHALL BE IN ACCORDANCE WITH THE SPECIFICATIONS AND PIPE MANUFACTURER'S RECOMENDATIONS.

4. CONTRACTOR SHALL BE COMPENSATED FOR INSTALLING THE ACTUAL LENGTH OF DIRECTIONAL DRILLED PIPE AS SHOWN IN PROFILE VIEW, NOT FROM STATION TO STATION.

5. CONTRACTOR SHALL PROVIDE A LEVELING PAD AS NECESSARY TO LEVEL-UP THE DRILLING RIG MATERIALS SHALL COMPLY WITH SPECIFICATION SECTION 2026 HORIZONTAL DIRECTIONAL DRILLING.

#### HORIZONTAL SCALE: 1"=50' VERTICAL SCALE: 1"=5'